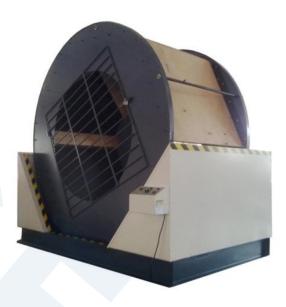

## **Application**

Also called suitcase drum drop test machine, roller tester. It is made by American SAMSONITE standard.

Do rollover impact test for suitcase and other packing-cases while delivery.

The suitcase rollover and do the impact inside the drum.and then check the damaged conditions after the set number of revolutions finished.